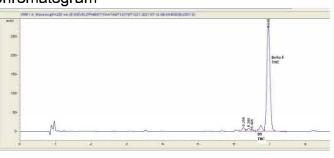

#### Chromatogram

### Cannabinoid Profile by HPLC

0.01%

Calculated THC Yield

0.04%

Calculated CBD Yield

0.39%

Total Cannabinoids

Cannabinoid % wt mg/unit **CBD** 0.034 3.27 Delta-8-THC 0.344 30.65 THC 0.01 0.889 **Total Cannabinoids** 0.39 34.8 Calculated THC Yield 0.01 0.89 Calculated CBD Yield 3.27 0.034 Calculated Maximum THC Yield = THC + 0.877 \* THCA