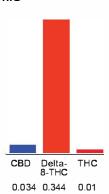

#### Cannabinoid Profile

### Cannabinoid Profile by HPLC

0.01%

Calculated THC Yield

0.04%

Calculated CBD Yield

0.39%

Total Cannabinoids

Cannabinoid % wt mg/unit **CBD** 0.034 3.27 Delta-8-THC 0.344 30.65 THC 0.01 0.889 **Total Cannabinoids** 0.39 34.8 Calculated THC Yield 0.01 0.89 Calculated CBD Yield 3.27 0.034 Calculated Maximum THC Yield = THC + 0.877 \* THCA