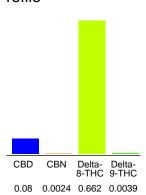

#### Cannabinoid Profile

## Cannabinoid Profile by HPLC

0.00%

Delta-9-THC

0.08%

**CBD** 

| Cannabinoid                  | % wt   | mg/unit |
|------------------------------|--------|---------|
| CBD                          | 0.08   | 6.0     |
| CBN                          | 0.0024 | 0.18    |
| Delta-8-THC                  | 0.662  | 49.65   |
| Delta-9-THC                  | 0.0039 | 0.2975  |
| Total Cannabinoids           | 0.74   | 56.12   |
| Calculated Delta-9-THC Yield | 0.00   | 0.3     |
| Calculated CBD Yield         | 0.08   | 6.00    |