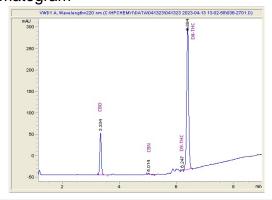

# **Marin Analytics**

## **Analysis Report**

## R.A. Royal CBD, LLC

#### Sample 597-111324-020

CBD + Delta 8 Gummy: Blue Raspberry

Sample Submitted: 11-13-2024; Report Date: 11-15-2024

Sample Unit Size: 7.50 g

#### CBD + Delta 8 Gummy: Blue Raspberry

Edible: Candy

#### Chromatogram



#### Cannabinoid Profile



## Cannabinoid Profile by HPLC

0.00%

Delta-9-THC

0.08%

**CBD** 

| Cannabinoid                  | % wt   | mg/unit |
|------------------------------|--------|---------|
| CBD                          | 0.08   | 6.0     |
| CBN                          | 0.0024 | 0.18    |
| Delta-8-THC                  | 0.662  | 49.65   |
| Delta-9-THC                  | 0.0039 | 0.2975  |
| Total Cannabinoids           | 0.74   | 56.12   |
| Calculated Delta-9-THC Yield | 0.00   | 0.3     |
| Calculated CBD Yield         | 0.08   | 6.00    |

Calculated Maximum Delta-9-THC Yield = Delta-9-THC + 0.877 \* THCA Calculated Maximum CBD Yield = CBD + 0.877 \* CBDA

0.74%

**Total Cannabinoids** 

Marin Analytics, LLC 250 Bel Marin Keys Blvd, Suite D4 Novato, CA 94949

415-936-