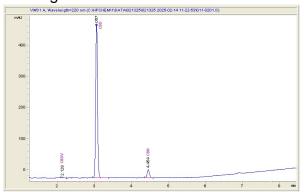

# R.A. Royal CBD, LLC

# Sample 597-021325-088

CBD Blend Tincture - Peach Parade (1oz.)

Sample Submitted: 02-13-2025; Report Date: 02-19-2025

Sample Unit Size: 28.40 g

## CBD Blend Tincture - Peach Parade (1oz.)

Tincture

#### Chromatogram



#### Cannabinoid Profile



### Cannabinoid Profile by HPLC

0.00%

Delta-9-THC

5.29%

CBD

5.34%

**Total Cannabinoids** 

| Cannabinoid          | % wt                                            | mg/unit             |
|----------------------|-------------------------------------------------|---------------------|
| CBDV                 | 0.047                                           | 13.35               |
| CBD                  | 5.293                                           | 1503.21             |
| Delta-9-THC          | <lod< td=""><td><lod< td=""></lod<></td></lod<> | <lod< td=""></lod<> |
| Total Cannabinoids   | 5.34                                            | 1516.6              |
| Calculated Total THC | 0.00                                            | 0.00