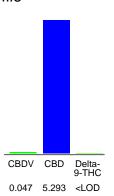

#### Cannabinoid Profile

### Cannabinoid Profile by HPLC

0.00%

Delta-9-THC

5.29%

CBD

5.34%

**Total Cannabinoids** 

| Cannabinoid          | % wt                                            | mg/unit             |
|----------------------|-------------------------------------------------|---------------------|
| CBDV                 | 0.047                                           | 13.35               |
| CBD                  | 5.293                                           | 1503.21             |
| Delta-9-THC          | <lod< td=""><td><lod< td=""></lod<></td></lod<> | <lod< td=""></lod<> |
| Total Cannabinoids   | 5.34                                            | 1516.6              |
| Calculated Total THC | 0.00                                            | 0.00                |
| Calculated CBD Yield | 5.29                                            | 1503.21             |