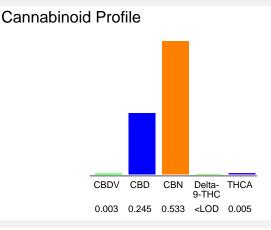

| Cannabinoid                                                                                            | % wt                                            | mg/unit             |  |
|--------------------------------------------------------------------------------------------------------|-------------------------------------------------|---------------------|--|
| CBDV                                                                                                   | 0.003                                           | 0.165               |  |
| CBD                                                                                                    | 0.245                                           | 13.48               |  |
| CBN                                                                                                    | 0.533                                           | 29.32               |  |
| Delta-9-THC                                                                                            | <lod< td=""><td><lod< td=""></lod<></td></lod<> | <lod< td=""></lod<> |  |
| THCA                                                                                                   | 0.005                                           | 0.275               |  |
| Total Cannabinoids                                                                                     | 0.79                                            | 43.2                |  |
| Calculated Total THC                                                                                   | 0.00                                            | 0.24                |  |
| Calculated CBD Yield                                                                                   | 0.25                                            | 13.48               |  |
| Calculated Total THC = Delta-9-THC + 0.877 * THCA<br>Calculated Maximum CBD Yield = CBD + 0.877 * CBDA |                                                 |                     |  |