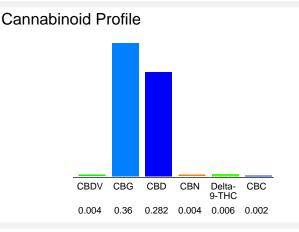

## Cannabinoid Profile by HPLC

Cannabinoid mg/unit % wt CBDV 0.004 0.22 CBG 0.36 19.8 CBD 0.282 15.51 CBN 0.004 0.22 Delta-9-THC 0.006 0.33 CBC 0.002 0.11 **Total Cannabinoids** 0.66 36.2 Calculated Total THC 0.01 0.33 **Calculated CBD Yield** 0.28 15.51 Calculated Total THC = Delta-9-THC + 0.877 \* THCA Calculated Maximum CBD Yield = CBD + 0.877 \* CBDA