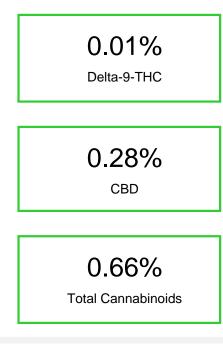

## Cannabinoid Profile by HPLC

Cannabinoid mg/unit % wt CBDV 0.004 0.22 CBG 0.36 19.8 CBD 0.282 15.51 CBN 0.004 0.22 Delta-9-THC 0.006 0.33 CBC 0.002 0.11 **Total Cannabinoids** 0.66 36.2 Calculated Total THC 0.01 0.33 **Calculated CBD Yield** 0.28 15.51 Calculated Total THC = Delta-9-THC + 0.877 \* THCA Calculated Maximum CBD Yield = CBD + 0.877 \* CBDA