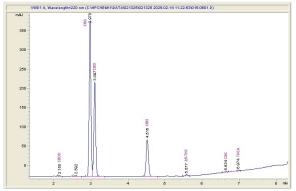

### Cannabinoid Profile by HPLC

0.01%

Delta-9-THC

0.30%

CBD

0.90%

**Total Cannabinoids** 

| Cannabinoid          | % wt  | mg/unit |
|----------------------|-------|---------|
| CBDV                 | 0.005 | 0.275   |
| CBG                  | 0.501 | 27.56   |
| CBD                  | 0.301 | 16.56   |
| CBN                  | 0.083 | 4.565   |
| Delta-9-THC          | 0.007 | 0.385   |
| CBC                  | 0.003 | 0.165   |
| THCA                 | 0.005 | 0.275   |
| Total Cannabinoids   | 0.90  | 49.8    |
| Calculated Total THC | 0.01  | 0.63    |
| Calculated CBD Yield | 0.30  | 16.56   |

Calculated Total THC = Delta-9-THC + 0.877 \* THCA Calculated Maximum CBD Yield = CBD + 0.877 \* CBDA

Marin Analytics, LLC 250 Bel Marin Keys Blvd, Suite D4 Novato, CA 94949

833-321-TEST / info@marinanalytics.com