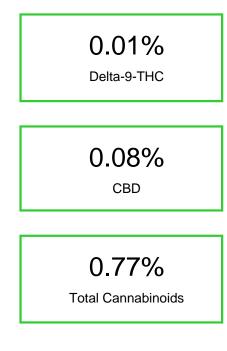

| Cannabinoid                                       | % wt  | mg/unit |  |  |  |  |
|---------------------------------------------------|-------|---------|--|--|--|--|
| CBDV                                              | 0.004 | 0.22    |  |  |  |  |
| CBG                                               | 0.004 | 0.22    |  |  |  |  |
| CBD                                               | 0.076 | 4.18    |  |  |  |  |
| CBN                                               | 0.008 | 0.44    |  |  |  |  |
| Delta-8-THC                                       | 0.009 | 0.495   |  |  |  |  |
| Delta-9-THC                                       | 0.009 | 0.495   |  |  |  |  |
| 9R HHC                                            | 0.536 | 29.48   |  |  |  |  |
| 9S HHC                                            | 0.12  | 6.6     |  |  |  |  |
| Total Cannabinoids                                | 0.77  | 42.1    |  |  |  |  |
| Calculated Total THC                              | 0.01  | 0.49    |  |  |  |  |
| Calculated CBD Yield                              | 0.08  | 4.18    |  |  |  |  |
| Calculated Total THC = Delta-9-THC + 0.877 * THCA |       |         |  |  |  |  |
| Calculated Maximum CBD Yield = CBD + 0.877 * CBDA |       |         |  |  |  |  |