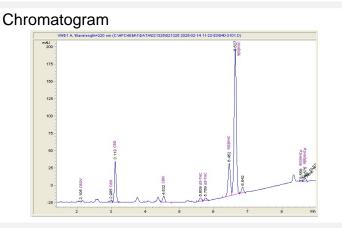

## Cannabinoid Profile by HPLC

| Cannabinoid Profile |       |       |       |       |       |                 |           |           |
|---------------------|-------|-------|-------|-------|-------|-----------------|-----------|-----------|
|                     |       |       |       |       |       |                 |           |           |
|                     |       |       |       |       |       |                 |           |           |
|                     |       |       |       |       |       |                 |           |           |
|                     |       |       |       |       |       |                 |           |           |
|                     | CBDV  | CBG   | CBD   | CBN   |       | Delta-<br>9-THC | 9R<br>HHC | 9S<br>HHC |
|                     | 0.004 | 0.004 | 0.076 | 0.008 | 0.009 | 0.009           | 0.536     | 0.12      |

**Notes:** 9(R)HHCp and 9(S)HHCp detected at 8.556 min and 8.675 min, respectively. Total HHCp calculated at 0.014% (0.77mg/ea.)

Marin Analytics, LLC 250 Bel Marin Keys Blvd, Suite D4 Novato, CA 94949

833-321-TEST / info@marinanalytics.com