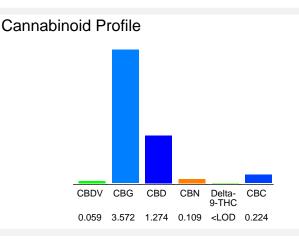

## Cannabinoid Profile by HPLC

% wt Cannabinoid mg/unit CBDV 0.059 16.76 CBG 1014.45 3.572 CBD 1.274 361.82 CBN 0.109 30.96 Delta-9-THC <LOD <LOD CBC 0.224 63.62 **Total Cannabinoids** 5.24 1487.6 **Calculated Total THC** 0.00 0.00 **Calculated CBD Yield** 361.82 1.27 Calculated Total THC = Delta-9-THC + 0.877 \* THCA Calculated Maximum CBD Yield = CBD + 0.877 \* CBDA