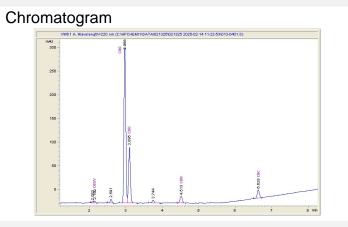

## Cannabinoid Profile by HPLC

% wt Cannabinoid mg/unit CBDV 0.059 16.76 CBG 1014.45 3.572 CBD 1.274 361.82 CBN 0.109 30.96 Delta-9-THC <LOD <LOD CBC 0.224 63.62 **Total Cannabinoids** 5.24 1487.6 **Calculated Total THC** 0.00 0.00 **Calculated CBD Yield** 361.82 1.27 Calculated Total THC = Delta-9-THC + 0.877 \* THCA Calculated Maximum CBD Yield = CBD + 0.877 \* CBDA