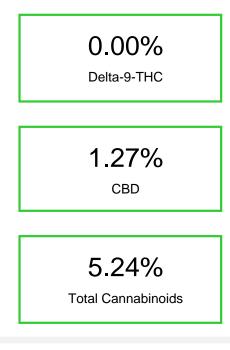

## Cannabinoid Profile by HPLC

% wt Cannabinoid mg/unit CBDV 0.059 16.76 CBG 1014.45 3.572 CBD 1.274 361.82 CBN 0.109 30.96 Delta-9-THC <LOD <LOD CBC 0.224 63.62 **Total Cannabinoids** 5.24 1487.6 **Calculated Total THC** 0.00 0.00 **Calculated CBD Yield** 361.82 1.27 Calculated Total THC = Delta-9-THC + 0.877 \* THCA Calculated Maximum CBD Yield = CBD + 0.877 \* CBDA